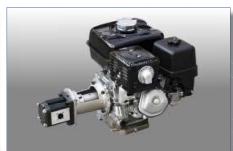

## **FEATURES**

LME bell-housings are used as a connection between endothermic engines from 3 to 13.5 HP with group 1/2 gear pumps and SAE-A 2-holes pumps.

Made of die-cast aluminium they are typically used on the following applications:

## ENGINEERING

To connect to the sizing software

online you can scan the

THE LME BELL-HOUSING IS MORE THAN A COMPONENT...

... is a flexible solution for an evolving market serving multiple applications, made of high-end materials and designed for harsh environments