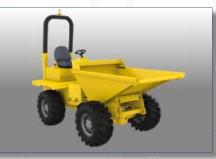

Wood splitter

Powered wheelbarrow and mini dumper

Cherry picker

Wood chipper

Engine pump

Generator

- At MP Filtri, every detail is focused on improving the performance of your machinery.
- Fast delivery times
  Responsive after-sales service
  Technical and commercial support always available